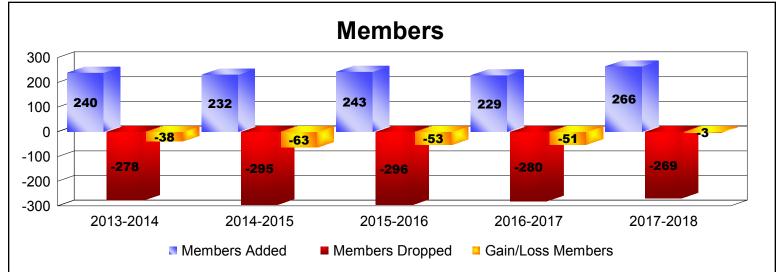

District 24 I As of June 2018 Cumulative

| Year      | New<br>Clubs | Dropped<br>Clubs | Gain/<br>Loss<br>Clubs | New<br>Members | Charter<br>Members | Reinstate<br>Members | Transfer<br>Members | Total<br>Member<br>Added | Total<br>Members<br>Dropped | Gain/<br>Loss<br>Members |
|-----------|--------------|------------------|------------------------|----------------|--------------------|----------------------|---------------------|--------------------------|-----------------------------|--------------------------|
| 2013-2014 | 0            | 0                | 0                      | 206            | 9                  | 2                    | 23                  | 240                      | -278                        | -38                      |
| 2014-2015 | 0            | 0                | 0                      | 199            | 4                  | 9                    | 20                  | 232                      | -295                        | -63                      |
| 2015-2016 | 1            | 0                | 1                      | 197            | 26                 | 4                    | 16                  | 243                      | -296                        | -53                      |
| 2016-2017 | 0            | 0                | 0                      | 197            | 0                  | 3                    | 29                  | 229                      | -280                        | -51                      |
| 2017-2018 | 2            | 0                | 2                      | 184            | 58                 | 14                   | 10                  | 266                      | -269                        | -3                       |
| Average   | 1            | 0                | 1                      | 197            | 19                 | 6                    | 20                  | 242                      | -284                        | -42                      |