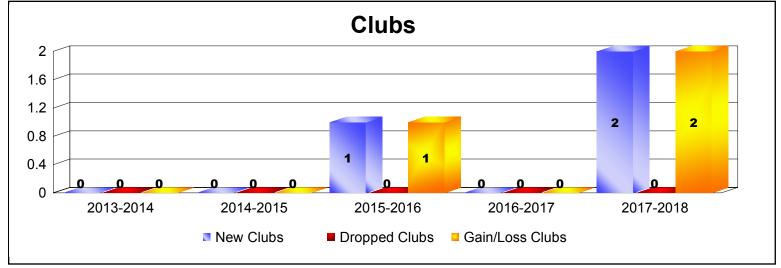

District 24 I As of June 2018 Cumulative

| Year      | New<br>Clubs | Dropped<br>Clubs | Gain/<br>Loss<br>Clubs | New<br>Members | Charter<br>Members | Reinstate<br>Members | Transfer<br>Members | Total<br>Member<br>Added | Total<br>Members<br>Dropped | Gain/<br>Loss<br>Members |
|-----------|--------------|------------------|------------------------|----------------|--------------------|----------------------|---------------------|--------------------------|-----------------------------|--------------------------|
| 2013-2014 | 0            | 0                | 0                      | 206            | 9                  | 2                    | 23                  | 240                      | -278                        | -38                      |
| 2014-2015 | 0            | 0                | 0                      | 199            | 4                  | 9                    | 20                  | 232                      | -295                        | -63                      |
| 2015-2016 | 1            | 0                | 1                      | 197            | 26                 | 4                    | 16                  | 243                      | -296                        | -53                      |
| 2016-2017 | 0            | 0                | 0                      | 197            | 0                  | 3                    | 29                  | 229                      | -280                        | -51                      |
| 2017-2018 | 2            | 0                | 2                      | 184            | 58                 | 14                   | 10                  | 266                      | -269                        | -3                       |
| Average   | 1            | 0                | 1                      | 197            | 19                 | 6                    | 20                  | 242                      | -284                        | -42                      |